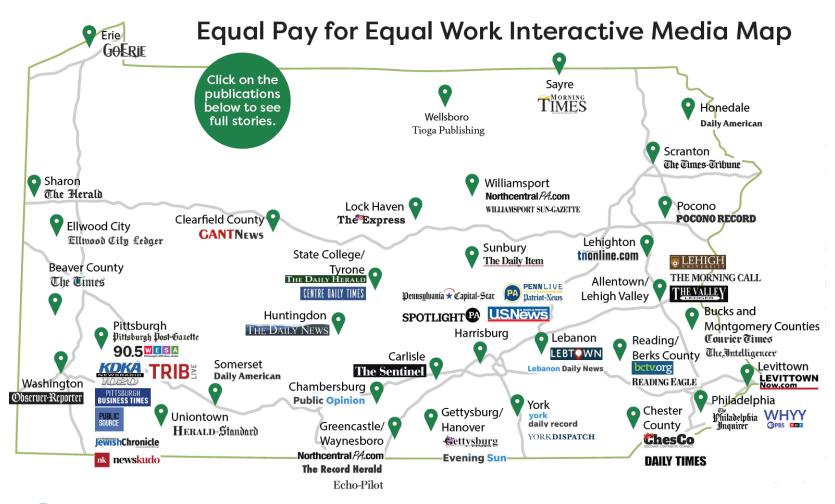

Bucks County Courier Times • The Intelligencer • Beaver County Times • Chambersburg Public Opinion • Ellwood City Ledger • Erie Times-News • Greencastle Echo Pilot • Hanover TODAY Evening Sun • Lebanon Daily News • Pocono Record • Tri-County Independent • Waynesboro Record Herald • York Daily Record are part of the USA TODAY Network — Pennsylvania