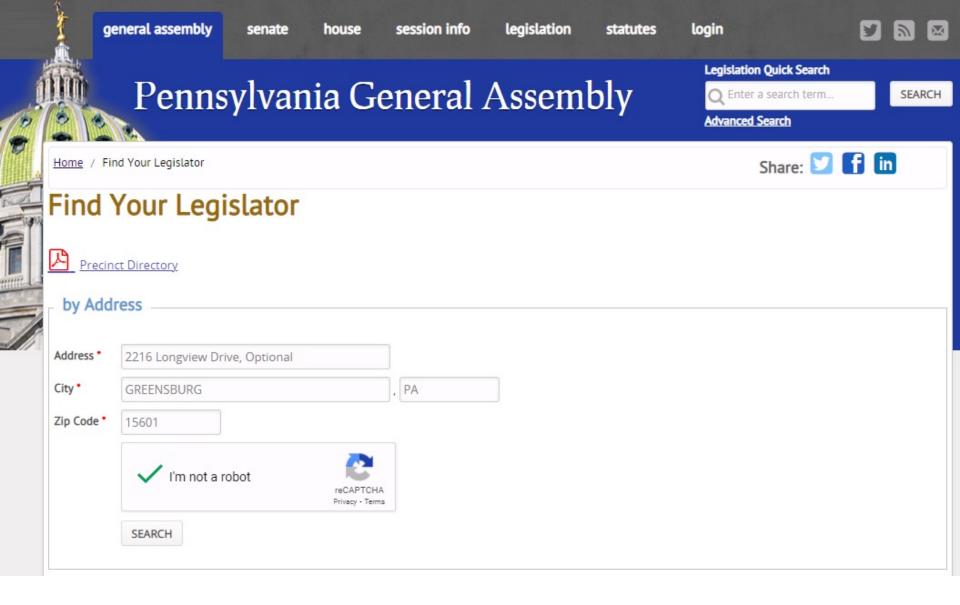

#### Pennsylvania General Assembly

house

Home / Find Your Legislator

Advanced Search

Share: 💟 📑 in

Legislation Quick Search

Enter a search term...

**Find Your Legislator** 

A third-party service is utilized to locate your address. Please be aware that they have indicated that only a partial match was found. Please examine the results closely.

2216 Longview Drive, Optional, GREENSBURG, PA, 15601 WESTMORELAND COUNTY, UNITY TWP is represented by

| PA House         | <u>Rep. Rossi</u>  | District 59 | Show on map |
|------------------|--------------------|-------------|-------------|
| PA Senate        | Sen. K. Ward       | District 39 | Show on map |
| <u>US House</u>  | Rep. Reschenthaler | District 14 | Show on map |
| <u>US Senate</u> | Sen. Casey         |             |             |
| US Senate        | Sen. Toomey        |             |             |